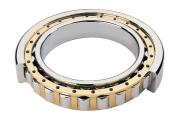

## NU 232 EMA-TIMKEN CYLINDRISK RULLELEJE ENRADET MED MESSINGHOLDER

High quality cylindrical roller bearing with machined brass cage from the leading manufacturer TIMKEN. Featuring the TIMKEN EMA design. A premium land-riding cage, unique internal geometries, enhanced surface finishes and a compact design. All this adds up to longer life, improved uptime and reduced maintenance costs.